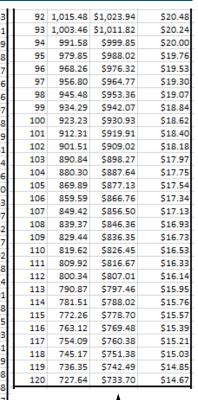

## **MINIMUM 2% MONTHLY PAYMENT**

|       | Present  | <u>.</u> . |            | 45 |          | \$1,791.65 | \$35.83 |
|-------|----------|------------|------------|----|----------|------------|---------|
| Month | Value    | New Bal    | Min Pmt 2% | 46 | -        | \$1,770.45 | \$35.41 |
|       |          | \$3,025.00 | \$60.50    | 47 | -        | \$1,749.50 | \$34.99 |
| 2     |          | \$2,989.20 | \$59.78    | 48 |          | \$1,728.80 | \$34.58 |
|       | ,        | \$2,953.83 | \$59.08    | 49 | ,        | \$1,708.34 | \$34.17 |
| 4     | 2,894.76 | \$2,918.88 | \$58.38    | 50 |          | \$1,688.13 | \$33.76 |
| 5     | 2,860.50 | \$2,884.34 | \$57.69    | 51 | 1,654.36 | \$1,668.15 | \$33.36 |
| 6     | 2,826.65 | \$2,850.21 | \$57.00    | 52 |          | \$1,648.41 | \$32.97 |
| 7     | 2,793.20 | \$2,816.48 | \$56.33    | 53 | -        | \$1,628.91 | \$32.58 |
| 8     | 2,760.15 | \$2,783.15 | \$55.66    | 54 |          | \$1,609.63 | \$32.19 |
| 9     | 2,727.49 | \$2,750.22 | \$55.00    | 55 |          | \$1,590.58 | \$31.81 |
| 10    | 2,695.21 | \$2,717.67 | \$54.35    | 56 |          | \$1,571.76 | \$31.44 |
| 11    | 2,663.32 | \$2,685.51 | \$53.71    | 57 |          | \$1,553.16 | \$31.06 |
| 12    | 2,631.80 | \$2,653.74 | \$53.07    | 58 |          | \$1,534.78 | \$30.70 |
| 13    | 2,600.66 | \$2,622.33 | \$52.45    | 59 |          | \$1,516.62 | \$30.33 |
| 14    | 2,569.89 | \$2,591.30 | \$51.83    | 60 | -        | \$1,498.67 | \$29.97 |
| 15    | 2,539.48 | \$2,560.64 | \$51.21    | 61 |          | \$1,480.94 | \$29.62 |
| 16    | 2,509.43 | \$2,530.34 | \$50.61    | 62 |          | \$1,463.42 | \$29.27 |
| 17    | 2,479.73 | \$2,500.39 | \$50.01    | 63 |          | \$1,446.10 | \$28.92 |
| 18    | 2,450.39 | \$2,470.81 | \$49.42    | 64 |          | \$1,428.99 | \$28.58 |
| 19    | 2,421.39 | \$2,441.57 | \$48.83    | 65 |          | \$1,412.08 | \$28.24 |
| 20    | 2,392.74 | \$2,412.68 | \$48.25    | 66 | -        | \$1,395.37 | \$27.91 |
| 21    | 2,364.42 | \$2,384.13 | \$47.68    | 67 |          | \$1,378.85 | \$27.58 |
| 22    | 2,336.44 | \$2,355.91 | \$47.12    | 68 |          | \$1,362.54 | \$27.25 |
| 23    | 2,308.80 | \$2,328.04 | \$46.56    | 69 |          | \$1,346.42 | \$26.93 |
| 24    | 2,281.48 | \$2,300.49 | \$46.01    | 70 |          | \$1,330.48 | \$26.61 |
| 25    | 2,254.48 | \$2,273.27 | \$45.47    | 71 |          | \$1,314.74 | \$26.29 |
| 26    | 2,227.80 | \$2,246.37 | \$44.93    | 72 |          | \$1,299.18 | \$25.98 |
| 27    | 2,201.44 | \$2,219.78 | \$44.40    | 73 |          | \$1,283.81 | \$25.68 |
| 28    | 2,175.39 | \$2,193.52 | \$43.87    | 74 |          | \$1,268.62 | \$25.37 |
| 29    | 2,149.65 | \$2,167.56 | \$43.35    | 75 |          | \$1,253.60 | \$25.07 |
| 30    | 2,124.21 | \$2,141.91 | \$42.84    | 76 |          | \$1,238.77 | \$24.78 |
| 31    | 2,099.07 | \$2,116.56 | \$42.33    | 77 |          | \$1,224.11 | \$24.48 |
| 32    | 2,074.23 | \$2,091.52 | \$41.83    | 78 |          | \$1,209.63 | \$24.19 |
| 33    | 2,049.69 | \$2,066.77 | \$41.34    | 79 |          | \$1,195.31 | \$23.91 |
| 34    | 2,025.43 | \$2,042.31 | \$40.85    | 80 |          | \$1,181.17 | \$23.62 |
| 35    | 2,001.47 | \$2,018.14 | \$40.36    | 81 |          | \$1,167.19 | \$23.34 |
| 36    | 1,977.78 | \$1,994.26 | \$39.89    | 82 | -        | \$1,153.38 | \$23.07 |
| 37    | 1,954.38 | \$1,970.66 | \$39.41    | 83 |          | \$1,139.73 | \$22.79 |
| 38    | 1,931.25 | \$1,947.34 | \$38.95    | 84 |          | \$1,126.24 | \$22.52 |
| 39    | -        | \$1,924.30 | \$38.49    | 85 | ,        | \$1,112.92 | \$22.26 |
| 40    | 1,885.81 | \$1,901.53 | \$38.03    | 86 |          | \$1,099.75 | \$21.99 |
| 41    | 1,863.50 | \$1,879.03 | \$37.58    | 87 |          | \$1,086.73 | \$21.73 |
| 42    | -        | \$1,856.79 | \$37.14    | 88 |          | \$1,073.87 | \$21.48 |
| 43    |          | \$1,834.82 | \$36.70    | 89 | -        | \$1,061.17 | \$21.22 |
| 44    |          | \$1,813.11 | \$36.26    | 90 | 1,039.94 |            | \$20.97 |
| -     | ,        | ,          |            | 91 | 1,027.64 | \$1,036.20 | \$20.72 |

After 10 years you still owe \$733.70